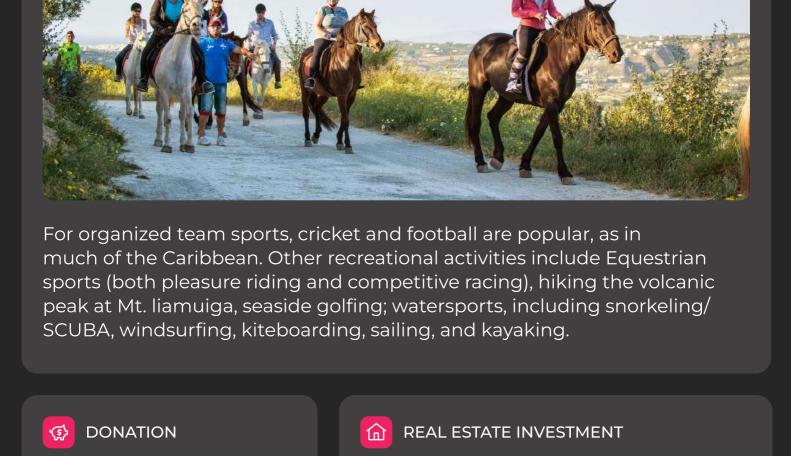

SPORTS, ACTIVITIES

Donation entails a non-The real estate investment route covers refundable \$150,000 pre-approved projects such as hotel contribution to shares, villas, or condominium units. A purchase of at least USD \$200,000 plus the Sustainable Growth Fund for single applicants. government processing fees applies.